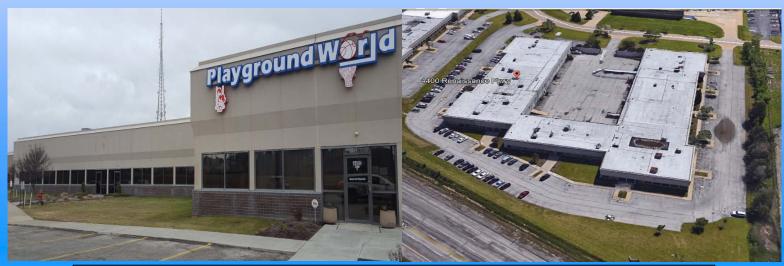

## Approximately 4,000 - 12,640 sq ft

**Description:** 4400 Renaissance Parkway. The building is 78,677 sq ft. Located on the West side of Renaissance, just North of I480, I422 and I271. Great visibility from 271. Lots of parking. **Co-Tenants:** Playground World, 3B Holdings, Digital Forensics Corp, etc. **Nearby:** Eaton Corp, Ahuja/UH Hospital, Tri-C College, Philips Medical, Whole Foods, Cooper's Hawk, Firebird's, Red Steakhouse, Adrenaline Monkey, Shaker Auto Lease, etc.